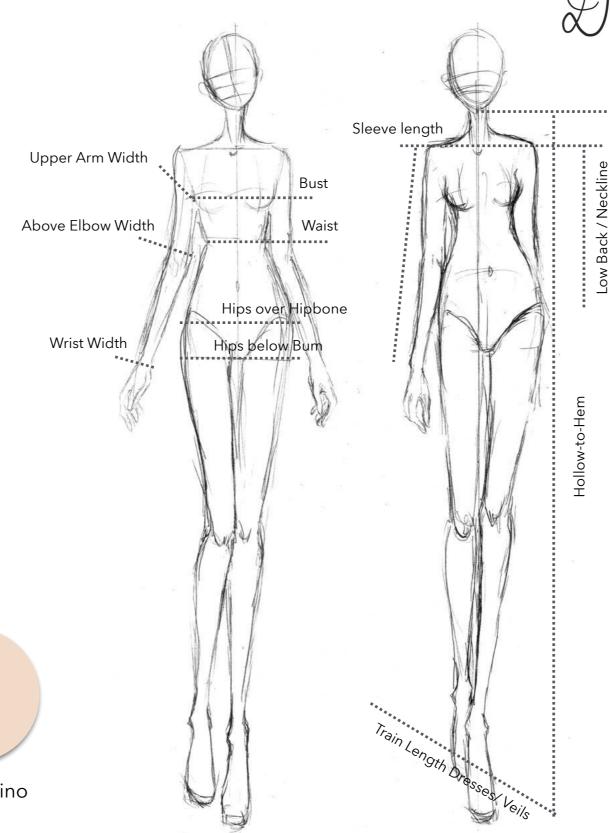

### Please ensure

- to always order your bridal gown slightly larger, so you can have it properly fitted and taken in locally to sculpture the fit perfectly to your body shape before the wedding. We recommend to always choose the next size up to leave room for alterations during your bridal fitting locally.
- to measure Bust at the widest point including a bra (if necessary, please note that all our gowns come with a structured bodice and build in cups for extra comfort and support); Waist at the thinest point usually above belly button hight and Hips at the widest point across the hip bone.