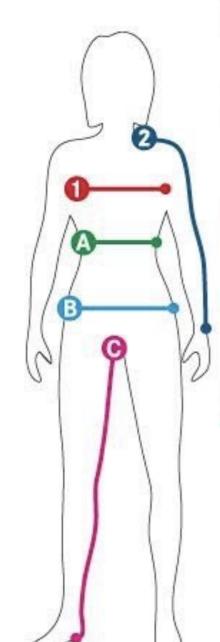

### Please ensure

- to always order your bridal gown slightly larger, so you can have it properly fitted and taken in locally to sculpture the fit perfectly to your body shape before the wedding. We recommend to always choose the next size up to leave room for alterations during your bridal fitting locally.
- to measure Bust at the widest point including a bra (if necessary, please note that all our gowns come with a structured bodice and build in cups for extra comfort and support); Waist at the thinest point usually above belly button hight and Hips at the widest point across the hip bone.

### Accessories:

2-4 weeks

(+ Courier Shipping, approx. 1-2 weeks)

|        | 34                                         | 36                                                                                                        | 38                                                                                                                                                                     | 40                                                                                                                                                                                                                                 | 42                                                                                                                                                                                                                                                      | 44                                                                                                                                                                                                                                                                                                                                                                                                                                                                                                                                                                                                                      |
|--------|--------------------------------------------|-----------------------------------------------------------------------------------------------------------|------------------------------------------------------------------------------------------------------------------------------------------------------------------------|------------------------------------------------------------------------------------------------------------------------------------------------------------------------------------------------------------------------------------|---------------------------------------------------------------------------------------------------------------------------------------------------------------------------------------------------------------------------------------------------------|-------------------------------------------------------------------------------------------------------------------------------------------------------------------------------------------------------------------------------------------------------------------------------------------------------------------------------------------------------------------------------------------------------------------------------------------------------------------------------------------------------------------------------------------------------------------------------------------------------------------------|
|        | (XS)                                       | (S)                                                                                                       | (M)                                                                                                                                                                    | (L)                                                                                                                                                                                                                                | (XL)                                                                                                                                                                                                                                                    | (XXL)                                                                                                                                                                                                                                                                                                                                                                                                                                                                                                                                                                                                                   |
| cm     | 77-80                                      | 81-84                                                                                                     | 85-88                                                                                                                                                                  | 89-92                                                                                                                                                                                                                              | 93–96                                                                                                                                                                                                                                                   | 97-100                                                                                                                                                                                                                                                                                                                                                                                                                                                                                                                                                                                                                  |
| inches | 30.25-31.5                                 | 32-33                                                                                                     | 33.5-34.75                                                                                                                                                             | 35-36.25                                                                                                                                                                                                                           | 36.5–37.75                                                                                                                                                                                                                                              | 38-39                                                                                                                                                                                                                                                                                                                                                                                                                                                                                                                                                                                                                   |
| cm     | 71                                         | 72                                                                                                        | 73                                                                                                                                                                     | 74                                                                                                                                                                                                                                 | 75                                                                                                                                                                                                                                                      | 76                                                                                                                                                                                                                                                                                                                                                                                                                                                                                                                                                                                                                      |
| inches | 28                                         | 28.5                                                                                                      | 28.75                                                                                                                                                                  | 29                                                                                                                                                                                                                                 | 29.5                                                                                                                                                                                                                                                    | 30                                                                                                                                                                                                                                                                                                                                                                                                                                                                                                                                                                                                                      |
| cm     | 61-64                                      | 65-68                                                                                                     | 69-72                                                                                                                                                                  | 73-76                                                                                                                                                                                                                              | 77-80                                                                                                                                                                                                                                                   | 81-84                                                                                                                                                                                                                                                                                                                                                                                                                                                                                                                                                                                                                   |
| inches | 24-25.25                                   | 25.5-26.75                                                                                                | 27-28.25                                                                                                                                                               | 28.75-30                                                                                                                                                                                                                           | 30.25-31.5                                                                                                                                                                                                                                              | 32-33                                                                                                                                                                                                                                                                                                                                                                                                                                                                                                                                                                                                                   |
| cm     | 86-89                                      | 90-93                                                                                                     | 94-97                                                                                                                                                                  | 98-101                                                                                                                                                                                                                             | 102-105                                                                                                                                                                                                                                                 | 106-109                                                                                                                                                                                                                                                                                                                                                                                                                                                                                                                                                                                                                 |
| inches | 34-35                                      | 36.5-36.75                                                                                                | 37-38                                                                                                                                                                  | 38.5-39.75                                                                                                                                                                                                                         | 40-41.25                                                                                                                                                                                                                                                | 41.75-43                                                                                                                                                                                                                                                                                                                                                                                                                                                                                                                                                                                                                |
| cm     | 80                                         | 80                                                                                                        | 80                                                                                                                                                                     | 80                                                                                                                                                                                                                                 | 80                                                                                                                                                                                                                                                      | 80                                                                                                                                                                                                                                                                                                                                                                                                                                                                                                                                                                                                                      |
| inches | 31.5                                       | 31.5                                                                                                      | 31.5                                                                                                                                                                   | 31.5                                                                                                                                                                                                                               | 31.5                                                                                                                                                                                                                                                    | 31.5                                                                                                                                                                                                                                                                                                                                                                                                                                                                                                                                                                                                                    |
|        | cm inches  cm inches  cm inches  cm inches | (XS)  cm 77-80 inches 30.25-31.5  cm 71 inches 28  cm 61-64 inches 24-25.25  cm 86-89 inches 34-35  cm 80 | (XS) (S)  cm 77-80 81-84 inches 30.25-31.5 32-33  cm 71 72 inches 28 28.5  cm 61-64 65-68 inches 24-25.25 25.5-26.75  cm 86-89 90-93 inches 34-35 36.5-36.75  cm 80 80 | (XS) (S) (M)  cm 77-80 81-84 85-88 inches 30.25-31.5 32-33 33.5-34.75  cm 71 72 73 inches 28 28.5 28.75  cm 61-64 65-68 69-72 inches 24-25.25 25.5-26.75 27-28.25  cm 86-89 90-93 94-97 inches 34-35 36.5-36.75 37-38  cm 80 80 80 | (XS) (S) (M) (L)  cm 77-80 81-84 85-88 89-92 33.5-34.75 35-36.25  cm 71 72 73 74 inches 28 28.5 28.75 29  cm 61-64 65-68 69-72 73-76 inches 24-25.25 25.5-26.75 27-28.25 28.75-30  cm 86-89 90-93 94-97 98-101 inches 34-35 36.5-36.75 37-38 38.5-39.75 | (XS)     (S)     (M)     (L)     (XL)       cm     77-80     81-84     85-88     89-92     93-96       inches     30.25-31.5     32-33     33.5-34.75     35-36.25     36.5-37.75       cm     71     72     73     74     75       inches     28     28.5     28.75     29     29.5       cm     61-64     65-68     69-72     73-76     77-80       inches     24-25.25     25.5-26.75     27-28.25     28.75-30     30.25-31.5       cm     86-89     90-93     94-97     98-101     102-105       inches     34-35     36.5-36.75     37-38     38.5-39.75     40-41.25       cm     80     80     80     80     80 |